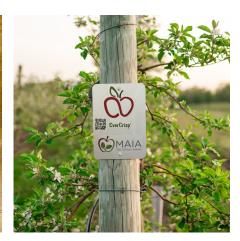

## MAIA Metal Tree-Row Sign Order Form

Complimentary signs are 7" wide x 10" high with a QR code.

Mail to: MAIA PO Box 88 Oberlin, OH 44074

| SWEET MAIA®                             | ROSALEE®                                             |
|-----------------------------------------|------------------------------------------------------|
| SUMMERSET®                              | LUDACRISP®                                           |
| SCRUFFY®                                | SWEET ZINGER®                                        |
| RED ZEPPELIN®                           | EVERCRISP®                                           |
| Enter the number of each sign requested | d and provide your member name and shipping address: |
| Farm Name:                              |                                                      |
| Address:                                |                                                      |
| City, State, Zip:                       |                                                      |
|                                         |                                                      |